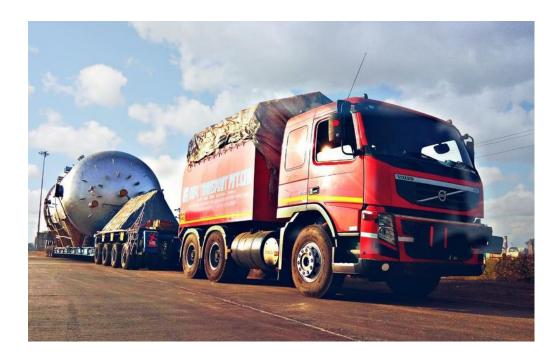

## MFC TRANSPORT PVT LTD – CASE STUDY – HALDIA IOCL REFINERY INNOVATION AND SOLUTION ORIENTED LOGISTIC SERVICE PROVIDER

MFC was given a challenge to transport 2 equipment's with dimension 12m x 6m diameter and weighing 90 tons each from west coast (Mumbai) to east Coast (Haldia IOCL Refinery ).

Customer wanted the equipment to be delivered within 90 days and MFC safely & successfully delivered it in 62 days.

Transporting the packages with 6m diameter by road in itself is a challenge keeping in mind the vagaries and conditions of the Indian roads coupled with enroute high profile events (Kumbhmela2019) scheduled during the tenure of this movement.