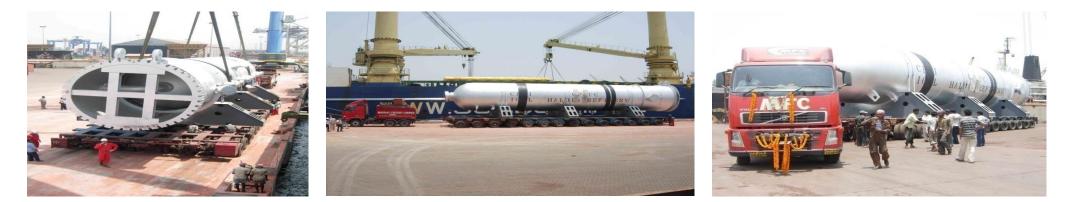

## MFC TRANSPORT PVT LTD – CASE STUDY – IOCL HALDIA – ODC & ODW CARGO INNOVATION AND SOLUTION ORIENTED LOGISTIC SERVICE PROVIDER

- MFC's handling of IOCL reactors at Haldia, weighing 560 & 490 metric ton.
- The job entailed a detailed 106 days of brain storming, resulting in meticulous planning to synchronize perfect harmony of all activities like the strengthening of the road shoulders, supporting weak bridges, shutdown of the electrical & railway overhead lines, coordinating with government officials and providing support services ensured the smooth movement of the consignments in just 17 hours.
- This makes MFC one of the top ODC players and a one stop solution provider for handling 600 metric ton load across the country.