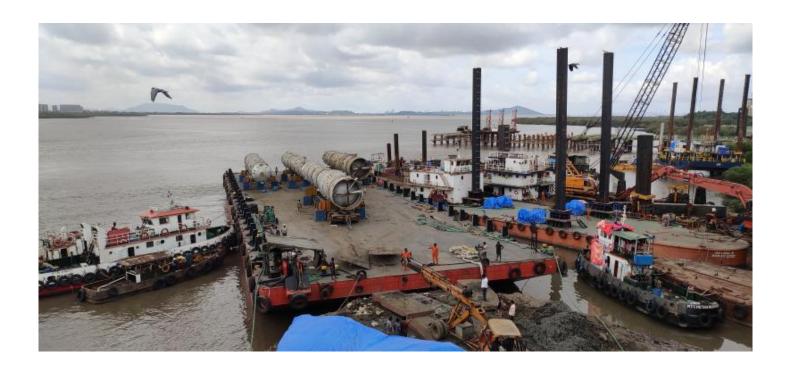

## MFC TRANSPORT PVT LTD – CASE STUDY – MRPL REFINERY INNOVATION AND SOLUTION ORIENTED LOGISTIC SERVICE PROVIDER

MFC Carried out end to end movement for 14 ODC package for MRPL refinery out of which 4 packages were moved by coastal voyage and balance by road from Bharuch to MRPL site.

Technical study, route survey and internal site study was done along with meticulous planning for execution and resource deployment to achieve the delivery schedule. Four Super ODC packages upto dimensions of Length 32m Width 5m Height 4m were rolled on to the barge from Mumbai and rolled off at the New Mangalore port and onwards delivered to MRPL using MFCs own Hydraulic and special Low Profile Deck equipment.