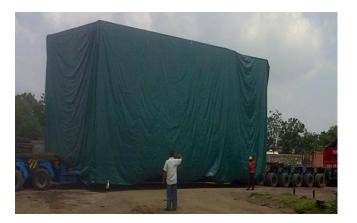

## MFC TRANSPORT PVT LTD – CASE STUDY – DROP DECK TRAILERS INNOVATION AND SOLUTION ORIENTED LOGISTIC SERVICE PROVIDER

- Walchandnagar Industries had to deliver an Air Heat Exchanger to Kalpakapkum TN
- Dimension of AHX 14.2 m x 6.68 m x 6.67 m Weight 125 MT
- The en route impediments would lead to extended transit time & cost escalation due to power shut downs, civil works to overcome overhead impediments

## The Solution ..... Drop Deck trailer

- Building on our dominion knowledge suggested the Drop Deck trailer instead of a conventional Hydraulic Trailer
- Validated the technical feasibility with the Original Equipment Supplier
- Were successful in transporting the consignment in the committed time frame