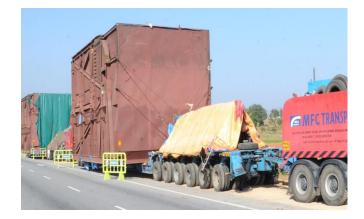

## MFC TRANSPORT PVT LTD – CASE STUDY – DROP DECK TRAILERS INNOVATION AND SOLUTION ORIENTED LOGISTIC SERVICE PROVIDER

- Walchandnagar Industries had to deliver an Air Heat Exchanger to Kalpakapkum TN
- Dimension of AHX 14.2 m x 6.68 m x 6.67 m Weight 125 MT
- The en route impediments would lead to extended transit time & cost escalation due to power shut downs, civil works to overcome overhead impediments

## The Solution ..... Drop Deck trailer

- Building on our dominion knowledge suggested the Drop Deck trailer instead of a conventional Hydraulic Trailer
- Validated the technical feasibility with the Original Equipment Supplier
- Were successful in transporting the consignment in the committed time frame